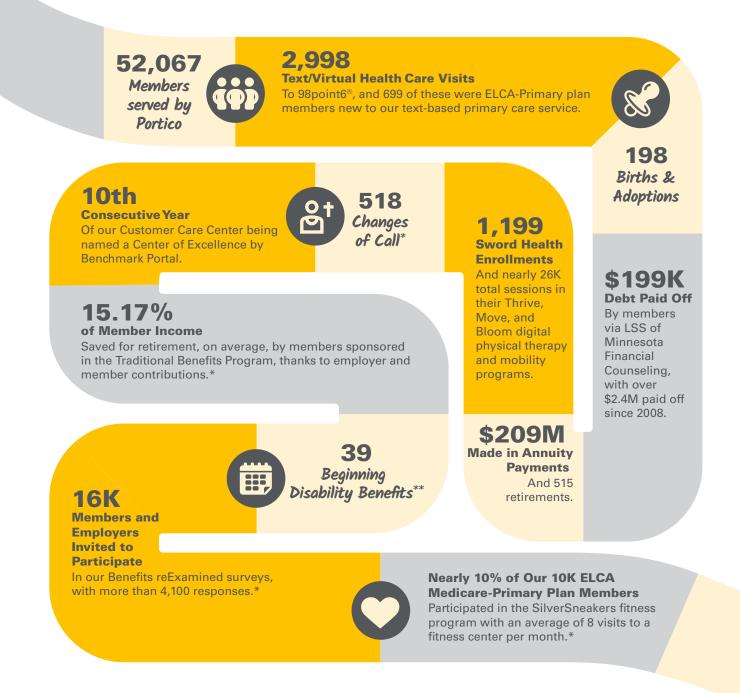

## Portico Benefit Services' Report to 2025 Synod Assemblies

As the ELCA's benefit ministry, Portico is dedicated to helping our rostered ministers and church professionals live holistically healthy lives, so they can serve others with confidence and grace. Here is a visual recap of what our community of over 52,000 plan members experienced in 2024.

We design our benefits to align with the needs of the church and seek to provide accessible support that enhances and improves everyday living and brings value to those who serve.

\*Source: Traditional Benefits Program. All other numbers and percentages are drawn from across Portico's benefit programs.

\*\*Total as of 2023; 2024 disability claims numbers have not been finalized.

603